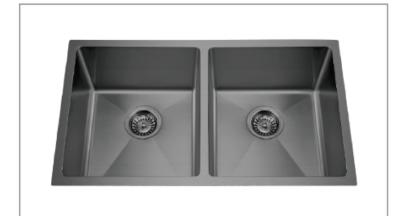

## HANDCRAFTED DOUBLE BOWL BLACK SINK

SURFACE

BRUSHED SATIN FINISH DRAIN HOLE

CORNER

COATED + RUBBER PADS R

10" SINGLE BOWL SHOITED HOITE LIETSHI