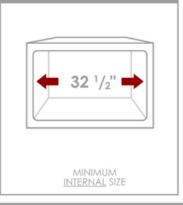

# PRODUCT DIMENSIONS

| Overall Dimensions  | 32" x 19" x 10" |
|---------------------|-----------------|
| Internal Dimensions | 30" x 17" x 10" |
| Left Basin          | 14.5" × 17"     |
| Right Basin         | 14.5" x 17"     |
| Drain Openning Size | 3 1/2"          |