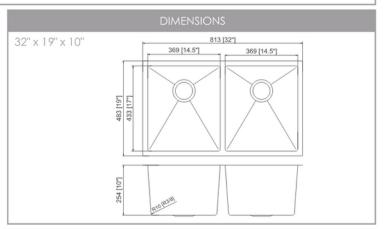

# PRODUCT DIMENSIONS

| Overall Dimensions  | 32" x 19" x 10" |
|---------------------|-----------------|
| Internal Dimensions | 30" x 17" x 10" |
| Left Basin          | 14.5" × 17"     |
| Right Basin         | 14.5" x 17"     |
| Drain Openning Size | 3 1/2"          |