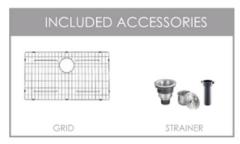

### I IIVIIDV BASKET STDAINER

CABINET SIZE

GARBAGE DISPOSA

31/2" drain opening that can fit any garbage disposal unit. The sink structure is well designed to withstand any heavy garbage disposal unit.